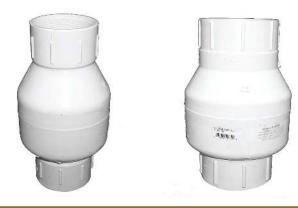

## Checkvalves

| DESCRIPTION     | PART #    |
|-----------------|-----------|
| 2" Check valves | PP100120F |
| 3" Check valves | PP100130F |

| Sandpoints        |         |
|-------------------|---------|
| DESCRIPTION       | PART #  |
| 2" Suction filter | PPSAND2 |
| 3" Suction filter | PPSAND3 |
| 4" Suction filter | PPSAND4 |