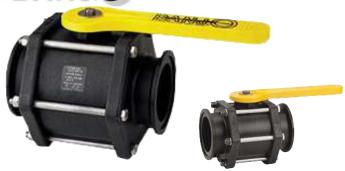

# **Valves**

- FKM (viton type) seals
  PTFE self-lubricating stem bushings and seats cannot stick or bind
  Precision molded in polypropylene. Polypropylene is reinforced with fiberglass for additional strength
- Self-aligning ball moves freely against the PTFE seats for smooth operation. The valve opens and closes with very little pressure on the handle
- · Ball is diamond turned, after molding, to make it spherically perfect, which provides precise contact between ball and seats.

## **Manifold Bolted Ball Valves**

**STANDARD FEATURES:** 

| DESCRIPTION                         | Parts #   |
|-------------------------------------|-----------|
| 1" x 1" Flange ball valve           | BAMV100CF |
| 2" x 2" Flange ball valve           | BAMV200CF |
| 2" x 2" Full port flange ball valve | BAMV220CF |
| 3" x 3" Flane ball valve            | BAMV300   |
| 3" x 3" Full port flange ball valve | BAMV300CF |