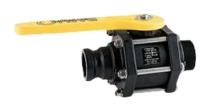

#### 2 and 3" Standard Port Stubby Valves

| DESCRIPTION                             | Parts #      |
|-----------------------------------------|--------------|
| 2" Male adpter x 2" female NPT          | BAVSF200     |
| 2" Male adapter x 2" male NPT           | BAVSFMT200   |
| 3" Male adpter x 3" male NPT            | BAVSFMT300   |
| 3" Male adapter full port x 3" male NPT | BAVSFMT300FP |