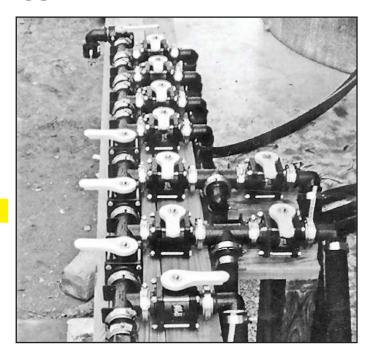

## **Manifold Bolted Ball Valves**

**STANDARD FEATURES:** 

| DESCRIPTION                         | Parts #   |
|-------------------------------------|-----------|
| 1" x 1" Flange ball valve           | BAMV100CF |
| 2" x 2" Flange ball valve           | BAMV200CF |
| 2" x 2" Full port flange ball valve | BAMV220CF |
| 3" x 3" Flane ball valve            | BAMV300   |
| 3" x 3" Full port flange ball valve | BAMV300CF |