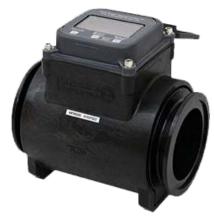

## **Banjo Flow Meter**

Banjo 1" or 2" Flow Meter

Banjo 3" Flow Meter

## STANDARD FEATURES:

- Displays batch total volume & overall total volume! Flow rate allows for gal. or litres/min
- The display reads 6 digits or Rate, 8 digits for Total & 1 decimal place reading in tenths
- Magnetic style meter with stainless steel electrodes
- · Self calibrating meter · Measures water and most conductive liquids · Easy to change six (6) AA batteries • No moving parts to fail during use • Glass reinforced polypropylene
  • Temperature range from 0°F to 150°F • Accuracy is 99% from 14 to 670 GPM for 3"
  • There are 3 photoeyes located on the face of the flow meter