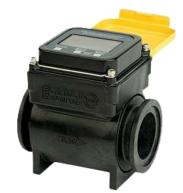

## **Banjo Flow Meter**

Banjo 1" or 2" Flow Meter

Banjo 3" Flow Meter

## STANDARD FEATURES:

- Displays batch total volume & overall total volume! Flow rate allows for gal. or litres/min
- The display reads 6 digits or Rate, 8 digits for Total & 1 decimal place reading in tenths
- Magnetic style meter with stainless steel electrodes
- · Self calibrating meter · Measures water and most conductive liquids · Easy to change six (6) AA batteries • No moving parts to fail during use • Glass reinforced polypropylene
  • Temperature range from 0°F to 150°F • Accuracy is 99% from 14 to 670 GPM for 3"
  • There are 3 photoeyes located on the face of the flow meter