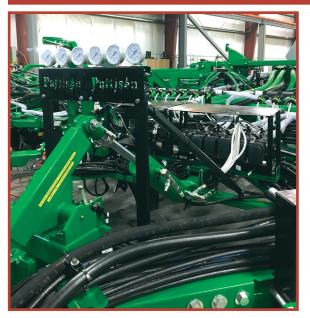

## **Pressure Monitoring System For Multi Sectional Application Systems**

| Pressure Monitoring System for Multi<br>Sectional Application Systems |              |  |
|-----------------------------------------------------------------------|--------------|--|
| DESCRIPTION                                                           | PART #       |  |
| 3 Gauge monitor                                                       | PPPMONITOR3  |  |
| 4 Gauge monitor                                                       | PPPMONITOR4  |  |
| 5 Gauge monitor                                                       | PPPMONITOR5  |  |
| 6 Gauge monitor                                                       | PPPMONITOR6  |  |
| 7 Gauge monitor                                                       | PPPMONITOR7  |  |
| 8 Gauge monitor                                                       | PPPMONITOR8  |  |
| 9 Gauge monitor                                                       | PPPMONITOR9  |  |
| 10 Gauge monitor                                                      | PPPMONITOR10 |  |

## STANDARD FEATURES:

- Highly visible gauges, monitor flow of each section of your fertilizer applicator
- Each individual gauge will monitor each section of your seeding equipment
- Stainless steel gauges ensure longer life when used with corrosive fertilizers

- 0-60 PSI rating
  1/4" gauge lines fed directly from each boom supply line
  Modular mounting plate comes with magnetic stand
  Modular mounting plate allows for easy adapting to 3 8 section seeding equipment
- · Kit comes complete with mounting plate and magnet, gauges and fittings
- · Can be adapted to existing systems with sectional controls