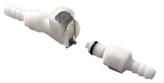

1/4" hose barbed quick coupler, allows for quick detachment of pressure gauge lines.

| Quick Couplers - hose barbed |               |  |
|------------------------------|---------------|--|
| DESCRIPTION                  | PART #        |  |
| 1/4" Male Coupler            | PPPLCD2200412 |  |
| 1/4" Female Coupler          | PPPLCD1700412 |  |
| 1/2" Male Coupler            | PPNS6D24008   |  |
| 1/2" Female Coupler          | PPNS6D10008   |  |
| 3/4" Male Coupler            | PPNSHD24012   |  |
| 3/4" Female Coupler          | PPNSHD10012   |  |