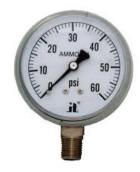

- 0-60 PSI rating
  1/4" gauge lines fed directly from each boom supply line
  Modular mounting plate comes with magnetic stand
  Modular mounting plate allows for easy adapting to 3 8 section seeding equipment
- · Kit comes complete with mounting plate and magnet, gauges and fittings
- · Can be adapted to existing systems with sectional controls

| Gauges                             |            |  |
|------------------------------------|------------|--|
| DESCRIPTION                        | PART #     |  |
| 0-60 Dry gauge SS 2 1/4"           | PPPG060225 |  |
| 0-60 Dry gauge SS 4"               | PPPG0604   |  |
| 0-60 Liquid filled gauge SS 2 1/4" | PPWJ7846P  |  |
| 0-160 Liquid Gauge Brass 2 1/4"    | PPWJ7652P  |  |