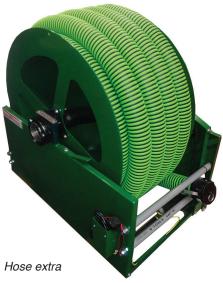

#### **Pattison Hose Reel**

### 3" Hose Reel

## **FEATURES:**

- · Heavy duty construction
- 12V motor with hand control
- Manual hand crank included
- · Guide tubes for easy liquid fertilizer
- S/S swivel for liquid fertilizer
- · Manual cluth lockout for easy pull out
- Manual clutch lockout for easy pull out2-way wireless and manual switches

- holds up to 75' of 3" hose
  41" long x 31" wide x 39" high (225 lbs)
  Max draw of 38 amps, use 6-8 gauge wire when lengths are over 30'

| DESCRIPTION                       | PART #    |
|-----------------------------------|-----------|
| 3" Hose reel c/w stainless swivel | PPHR300SS |
| 12V Replacement motor ass.        | PPHR10-   |
| Motor handle - new style          | PPHRMH2   |
| Complete wireless remote ass.     | PPHRWR002 |