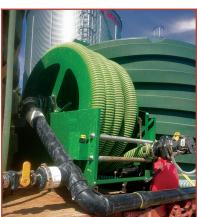

#### **Pattison Hose Reel**

### 3" Hose Reel

## **FEATURES:**

- · Heavy duty construction
- 12V motor with hand control
- Manual hand crank included
- · Guide tubes for easy liquid fertilizer
- S/S swivel for liquid fertilizer
- · Manual cluth lockout for easy pull out
- Manual clutch lockout for easy pull out2-way wireless and manual switches

- holds up to 75' of 3" hose
  41" long x 31" wide x 39" high (225 lbs)
  Max draw of 38 amps, use 6-8 gauge wire when lengths are over 30'

| DESCRIPTION                       | PART #    |
|-----------------------------------|-----------|
| 3" Hose reel c/w stainless swivel | PPHR300SS |
| 12V Replacement motor ass.        | PPHR10-   |
| Motor handle - new style          | PPHRMH2   |
| Complete wireless remote ass.     | PPHRWR002 |