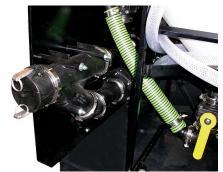

High quality Banjo 3 in. leak proof manifold style fittings will provide years of trouble free service. Raised handles on all valves for easy maneuvering.

The optional, fully integrated venturi system allows the operator to be connected up to three bulk containers at the same time. Product is drawn through individual meters which are designed to accurately measure specific products.