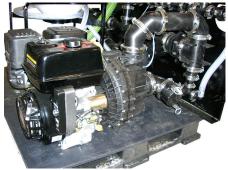

Placed on a poly pallet, the corrosion resistant powder coated painted components will look new for many years to come. Instructions are placed on panel for easy access and read-

Proven performance - powered by a 13 hp PowerPro electric start motor the 3 in. Hypro pump will deliver up to 440 gpm.