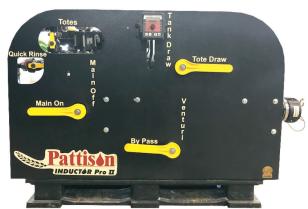

## **Pattison Inductors**

## Pattison Inductor Pro II, Spray Management Systems is fast and accurate

The next generation of spray management systems, that greatly reduces sprayer fill time, allowing the operator to spend more time spraying. The high capacity induction system, can be attached to up to 3 separate bulk containers at the same time. As the sprayer is being filled through the 3" fill line, product is inducted straight in to the fill line. Product that is being drawn from each bulk container is metered. The on board batch tank, also allows the operator to empty and rinse jugs quickly. This systems can be easily integrated into existing systems.

Placed on a poly pallet, the corrosion resistant powder coated painted components will look new for many years to come. Instructions are placed on panel for easy access and read-

Proven performance - powered by a 13 hp PowerPro electric start motor the 3 in. Hypro pump will deliver up to 440 gpm.

High quality Banjo 3 in. leak proof manifold style fittings will provide years of trouble free service. Raised handles on all valves for easy maneuvering.

The optional, fully integrated venturi system allows the operator to be connected up to three bulk containers at the same time. Product is drawn through individual meters which are designed to accurately measure specific products.