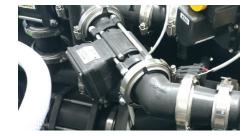

High quality Banjo 3 in. leak proof manifold style fittings will provide years of trouble free service. Raised handles on all valves for easy maneuvering.

The optional, fully integrated venturi system allows the operator to be connected up to three bulk containers at the same time. Product is drawn through individual meters which are designed to accurately measure specific products.