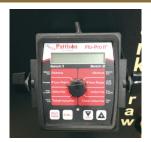

## **Flo Pro II Monitor**

The Flo Pro II monitor, Is capable of monitoring two individual meters. Pre-programed the monitor will activate batch control valves to open, allowing product to be metered. When the desired amount of product has passed through the meter it will automatically close the valve.