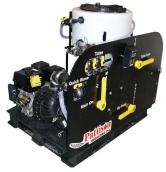

Dimensions - 60"W x 48"D x 42"H Weight - 210 lbs.

Batch tank with a capacity of 30 USG, allows for the easy mix of powders and liquids. The tanks rinse system, with integrated fresh water quickly cleans jugs removing all contents of the tank.

Placed on a poly pallet, the corrosion resistant powder coated painted components will look new for many years to come. Instructions are placed on panel for easy access and read-

Proven performance - powered by a 13 hp PowerPro electric start motor the 3 in. Hypro pump will deliver up to 440 gpm.