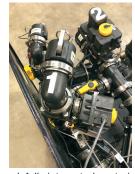

High quality Banjo 3 in. leak proof manifold style fittings will provide years of trouble free service. Raised handles on all valves for easy maneuvering.

The optional, fully integrated venturi system allows the operator to be connected up to three bulk containers at the same time. Product is drawn through individual meters which are designed to accurately measure specific products.

Inductor Pro's can be upgraded to the new Mag meter. The Mag meter provides more accuracy than traditional impeller style meters when being used with higher viscosity water based products.