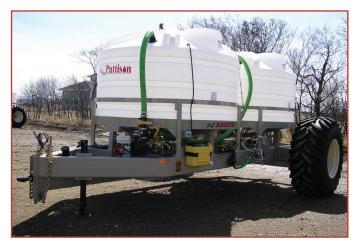

#### **PLS4210TB Tow-Between Wagon**

#### STANDARD FEATURES: • 4200 US gal.

- 15° cone bottom tanks for complete drainage
- Wagon dimensions: 328" L x 191" W x 134" H
- Shipping dimensions: 308" L x198" W X 132" H
- 30.5 x 32 tires tractor lug design
- · 20.000 lb. hubs & spindles
- Banjo flow diverter valve
- · Heavy duty 6" x 12" x .375" steel tubing
- Banjo polypropylene manifold fittings
- · Chemwash, reflector package
- Drop leg jack with adjustable front and rear hitches
  3" Banjo fill pump powered with a 6.5HP Honda motor
- 6  $\frac{3}{4}$ " and 2  $\frac{1}{2}$ " steel hydraulic lines