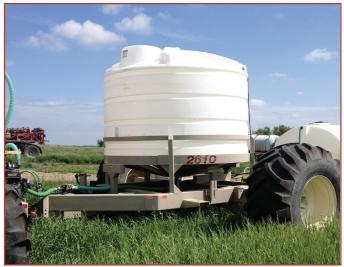

### **PLS2610TB Tow Between Wagon**

#### **STANDARD FEATURES:**

- 2600 US gal.
- 15° cone bottom tank
- · Horizontal tank
- Wagon dimensions: 248" L x 191" W x 145" H
- Shipping dimensions: 201"L x 178"W x 137"H
- 30.5L x 32 tires
- 16,000 lb. hubs & spindles
- Hypro 9300 series stainless steel hyd. driven centrifugal pump
- · Banjo electric ball valve (product diverter, complete with control switch)
- Heavy duty 6" x 10" x .25" tube frame drop leg jack/adjustable front and rear hitches
- · Banjo polypropylene flanged manifold fittings
- Chemwash
- · Honda GX-260-6.5 HP, air cooled, OHV, c/w 3" Banjo poly pump.
- 6 3/4" and 2 1/2" steel hydraulic lines