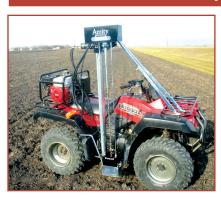

## **Model 2024 ATV Mount Sampler**

### STANDARD FEATURES:

- Fast 0-24" sample in 10 12 sec.
- Use in all soil including frozen ground
- · Collection bucket is removable while seated on ATV
- · Easy mounting and dismounting
- Shipping size, 61"W x 25"L x 29"H, weight 400lbs.

| DESCRIPTION       |                | PART #    |
|-------------------|----------------|-----------|
| 2024 ATV mount    |                | AMPLI2024 |
| ATV Sampler, Truc | k Mount Option | PPATVSTMO |