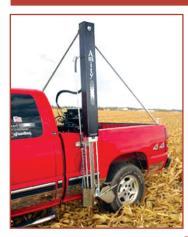

# **Model 2450 Truck Mount Soil Sampler**

# STANDARD FEATURES:

- · Fast only 12 seconds to retrieve a 24" (60 cm) soil sample
- · Easily mounted on pickup in minutes.
- · Designated soil sampling vehicle is not required
- · Various probe tips available for varying soil conditions
- · Available with air blast tip cleaner and dual zone collection system
- Shipping size, 87"W x 25"L x 32"H, weight

| 2450 Soil Sampler (pickup mounting) |           |  |
|-------------------------------------|-----------|--|
| DESCRIPTION                         | PART #    |  |
| 2450 truck mount                    | AMPLI2450 |  |
| 24" Replacement "C" probe           | AM1031407 |  |
| Probe scraper                       | AM1018240 |  |
| Probe tip (dry conditions)          | AM1040969 |  |
| Probe tip (normal/wet conditions)   | AM1030206 |  |