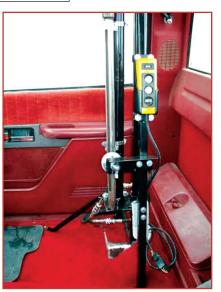

#### Model 2400 In Cab Sampler

# STANDARD FEATURES:

- · Mounts inside cab of most vehicles
- · Manual collection of samples
- · Push-button controls with 10' cord

- Cycle time: 11 17 seconds
  Sample depth of 0 24 inches
  12 volt electric over hydraulic power unit
- · Samples through frozen ground
- Quick attach probe
- · Direct push sampler
- Stainless steel sapling parts
- Approx. weight: 200 lbs.
- · Shipping size, 1 box, 2 Bkts, 1 probe, weight 170 lbs.

| DESCRIPTION         | PART #    |  |
|---------------------|-----------|--|
| 2400 In cab sampler | AM2400IC  |  |
| Slotted probe       | AM1060031 |  |
|                     |           |  |