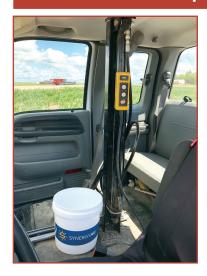

#### Model 2400 In Cab Sampler

# STANDARD FEATURES:

- · Mounts inside cab of most vehicles
- · Manual collection of samples
- · Push-button controls with 10' cord

- Cycle time: 11 17 seconds
  Sample depth of 0 24 inches
  12 volt electric over hydraulic power unit
- · Samples through frozen ground
- Quick attach probe
- · Direct push sampler
- Stainless steel sapling parts
- Approx. weight: 200 lbs.
- · Shipping size, 1 box, 2 Bkts, 1 probe, weight 170 lbs.

| DESCRIPTION         | PART #    |  |
|---------------------|-----------|--|
| 2400 In cab sampler | AM2400IC  |  |
| Slotted probe       | AM1060031 |  |
|                     |           |  |