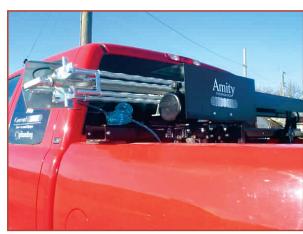

# **Model 2450 Truck Mount Soil Sampler**

# STANDARD FEATURES:

- · Fast only 12 seconds to retrieve a 24" (60 cm) soil sample
- · Easily mounted on pickup in minutes.
- · Designated soil sampling vehicle is not required
- · Various probe tips available for varying soil conditions
- · Available with air blast tip cleaner and dual zone collection system
- Shipping size, 87"W x 25"L x 32"H, weight

| 2450 Soil Sampler (pickup mounting) |           |  |
|-------------------------------------|-----------|--|
| DESCRIPTION                         | PART #    |  |
| 2450 truck mount                    | AMPLI2450 |  |
| 24" Replacement "C" probe           | AM1031407 |  |
| Probe scraper                       | AM1018240 |  |
| Probe tip (dry conditions)          | AM1040969 |  |
| Probe tip (normal/wet conditions)   | AM1030206 |  |