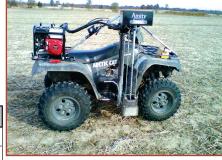

## **Model 2024 ATV Mount Sampler**

### STANDARD FEATURES:

- Fast 0-24" sample in 10 12 sec.
- Use in all soil including frozen ground
- · Collection bucket is removable while seated on ATV
- · Easy mounting and dismounting
- Shipping size, 61"W x 25"L x 29"H, weight 400lbs.

| DESCRIPTION       |                | PART #    |
|-------------------|----------------|-----------|
| 2024 ATV mount    |                | AMPLI2024 |
| ATV Sampler, Truc | k Mount Option | PPATVSTMO |