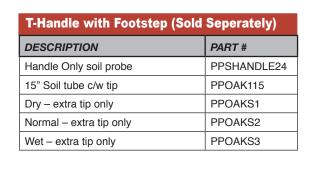

## **Moisture Probe**

43" in length with spiral end for soil collection. 12" T handle with rubber grips.

| DESCRIPTION    | PART #   |
|----------------|----------|
| Moisture Probe | PPMProbe |