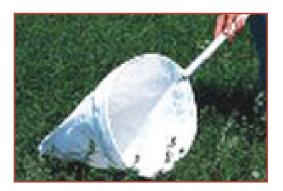

## **Sweep Net**

Handle and hoop are made from lightweight, durable aluminum. Velcro attached net is easily replaceable. Handles are 36" long.

| DESCRIPTION | PART #  |
|-------------|---------|
| Sweep Net   | PLSSNET |
| Net Only    | PLSNET  |