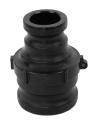

### **Couplings and Fittings**

**DESCRIPTION** 

PART #

BA303B

BA303C

### 3" w/3 Arms Poly Cam Lever Couplings

| DESCRIPTION                       | PART #     |
|-----------------------------------|------------|
| 3" Female coupler/2" male adapter | BA303B200A |

# 3" Female coupler - 3" extended male thread 3" Female coupler 3 arms 3" hose shank