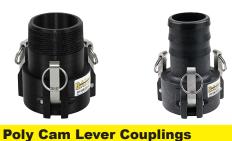

### 3" w/3 Arms Poly Cam Lever Couplings

| DESCRIPTION                       | PART #     |
|-----------------------------------|------------|
| 3" Female coupler/2" male adapter | BA303B200A |

# 3" Female coupler - 3" extended male thread 3" Female coupler 3 arms 3" hose shank