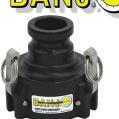

### **Couplings and Fittings**

**DESCRIPTION** 

PART #

BA303B

BA303C

### 3" w/3 Arms Poly Cam Lever Couplings

| DESCRIPTION                       | PART #     |
|-----------------------------------|------------|
| 3" Female coupler/2" male adapter | BA303B200A |