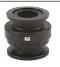

Flanged Check Valve

### Flanged Check Valve

| DESCRIPTION                           | PART #   |
|---------------------------------------|----------|
| 2" Flanged poly check valve           | BAMCV200 |
| 2" Full port Flanged poly check valve | BAMCV220 |
| 3" Flanged poly check valve           | BAMCV300 |