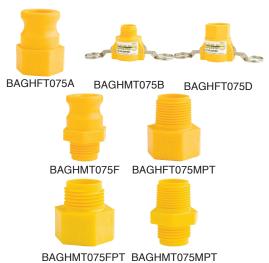

### **Garden Hose Fittings**

| DESCRIPTION                                              | PART #       |
|----------------------------------------------------------|--------------|
| 3/4" Adapter x 3/4" Garden Hose Female Thread 225 10/bag | BAGHFT075A   |
| 3/4" Coupler x 3/4" Garden Hose Male Thread 300 10/bag   | BAGHMT075B   |
| 3/4" Coupler x 3/4" Garden Hose Female Thread 300 10/bag | BAGHFT075D   |
| 3/4" Adapter x 3/4" Garden Hose Male Thread 300 10/bag   | BAGHMT075F   |
| 34" Male NPT x 34" Garden Hose Female Thread 300 10/bag  | BAGHFT075MPT |
| 34" Female NPT x 34" Garden Hose Male Thread 300 10/bag  | BAGHMT075FPT |
| 34" Male NPT x 34" Garden Hose Male Thread 300 10/bag    | BAGHMT075MPT |