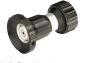

### 3/4" Garden Hose Nozzle

| DESCRIPTION             | PART #   |
|-------------------------|----------|
| 3/4" Garden hose nozzle | BAGHN075 |