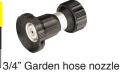

### 3/4" Garden Hose Nozzle

| DESCRIPTION             | PART #   |
|-------------------------|----------|
| 3/4" Garden hose nozzle | BAGHN075 |