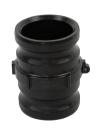

### **Spool Adapters**

| DESCRIPTION                       | PART #     |
|-----------------------------------|------------|
| 2" Male adapter - 2" male adapter | BA200FF    |
| 3" Male adapter - 2" male adapter | BA300F200F |
| 3" Male adapter - 3" male adapter | BA300FF    |