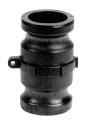

## Poly 2" Cam Lever BA201B

| DESCRIPTION                         | PART # |
|-------------------------------------|--------|
| Female Coupler 2x2" male NPT thread | BA201B |