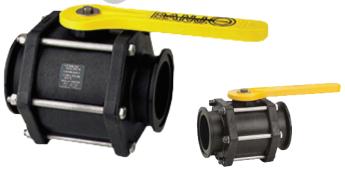

### **Manifold Bolted Ball Valves**

### STANDARD FEATURES:

- FKM (viton type) sealsPTFE self-lubricating stem bushings and seats cannot stick or bind
- Precision molded in polypropylene. Polypropylene is reinforced with fiberglass for additional strength
- Self-aligning ball moves freely against the PTFE seats for smooth operation. The valve opens and closes with very little pressure on the handle
- Ball is diamond turned, after molding, to make it spherically perfect, which provides precise contact between ball and seats.

#### **Manifold Bolted Ball Valves**

| DESCRIPTION                         | Parts #   |
|-------------------------------------|-----------|
| 1" x 1" Flange ball valve           | BAMV100CF |
| 2" x 2" Flange ball valve           | BAMV200CF |
| 2" x 2" Full port flange ball valve | BAMV220CF |
| 3" x 3" Flane ball valve            | BAMV300   |
| 3" x 3" Full port flange ball valve | BAMV300CF |