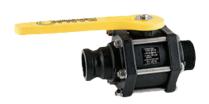

## 6 Bolt Valves w/ "F" Adapter

| DESCRIPTION                     | Parts #     |
|---------------------------------|-------------|
| 2" Full port valve w/ F adapter | BAVFMT200FP |