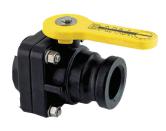

# 2 and 3" Standard Port Stubby Valves

| DESCRIPTION                             | Parts #      |
|-----------------------------------------|--------------|
| 2" Male adpter x 2" female NPT          | BAVSF200     |
| 2" Male adapter x 2" male NPT           | BAVSFMT200   |
| 3" Male adpter x 3" male NPT            | BAVSFMT300   |
| 3" Male adapter full port x 3" male NPT | BAVSFMT300FP |