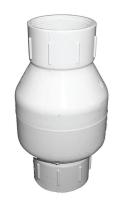

## **Pond Suction Strainers & Checkvalves**

Pond strainer made with durable, rigid, PVC tubing can be easily suspended in water to strain all sand and foreign material from entering the suction line. Available in 2", 3" and 4" FPT, check valves can be easily adapted.

**Filter Assemblies** 

| DESCRIPTION     | PART #    |
|-----------------|-----------|
| 2" Check valves | PP100120F |
| 3" Check valves | PP100130F |

| Sandpoints                    |         |
|-------------------------------|---------|
| DESCRIPTION                   | PART #  |
| 2" Suction filter – 2" x 38"L | PPSAND2 |
| 3" Suction filter – 3" x 51"L | PPSAND3 |
| 4" Suction filter – 4" x 63"L | PPSAND4 |