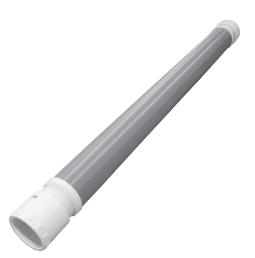

## **Pond Suction Strainers & Checkvalves**

Pond strainer made with durable, rigid, PVC tubing can be easily suspended in water to strain all sand and foreign material from entering the suction line. Available in 2", 3" and 4" FPT, check valves can be easily adapted.

**Filter Assemblies** 

| DESCRIPTION     | PART #    |
|-----------------|-----------|
| 2" Check valves | PP100120F |
| 3" Check valves | PP100130F |

| Sandpoints                    |         |
|-------------------------------|---------|
| DESCRIPTION                   | PART #  |
| 2" Suction filter – 2" x 38"L | PPSAND2 |
| 3" Suction filter – 3" x 51"L | PPSAND3 |
| 4" Suction filter – 4" x 63"L | PPSAND4 |