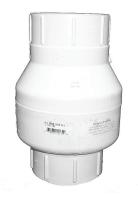

## **Pond Suction Strainers & Checkvalves**

Pond strainer made with durable, rigid, PVC tubing can be easily suspended in water to strain all sand and foreign material from entering the suction line. Available in 2", 3" and 4" FPT, check valves can be easily adapted.

**Filter Assemblies** 

| DESCRIPTION     | PART #    |
|-----------------|-----------|
| 2" Check valves | PP100120F |
| 3" Check valves | PP100130F |

| Sandpoints                    |         |
|-------------------------------|---------|
| DESCRIPTION                   | PART #  |
| 2" Suction filter – 2" x 38"L | PPSAND2 |
| 3" Suction filter – 3" x 51"L | PPSAND3 |
| 4" Suction filter – 4" x 63"L | PPSAND4 |