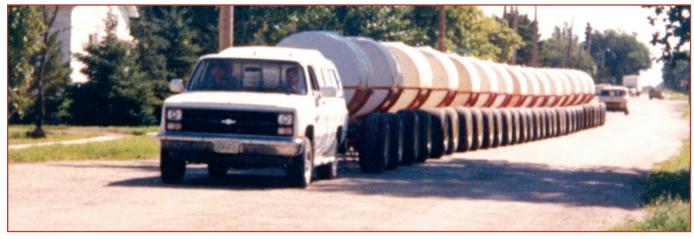

## The Pattison Past

"In 1987 a train of 850 gallon wagons featured in the local parade."