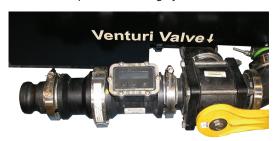

#### Shown with optional metering system

With a turn of a single handle, activates the venturi to pull product directly from the bulk containers. The venturi will move product in excess of 100 lts/min. ensuring product is on board well before your sprayer is filled. The Raven Flomax 221 is accurate to within + - 1%, and measures product in litres or US gallons.