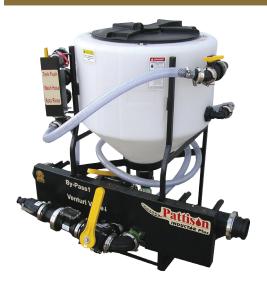

# Pattison Inductor Plus, Spray Management System, Compact and Versatile

The Pattison Inductor Plus, spray management system has been designed with todays operators in mind. This neat compact design will take up less space on the spray trailer. The 3" plumbing design integrated with the high capacity venturi, will have the sprayer filled and back in the field fast. The batch tank empty's and rinses jug containers ensuring no residue is left behind. The optional bulk metering system will use the high capacity venturi to draw product directly from bulk containers. Clearly labelled valves makes for ease of operation.

.Dimensions -32"W x 48"L x 39"H, Weight 110 lbs.

Tank Knife Assembly -with tank flush and rinse nozzles

Clearly marked valves for ease of operation.