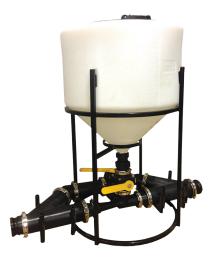

# Pattison Inductor Plus, Spray Management System, Compact and Versatile

The Pattison Inductor Plus, spray management system has been designed with todays operators in mind. This neat compact design will take up less space on the spray trailer. The 3" plumbing design integrated with the high capacity venturi, will have the sprayer filled and back in the field fast. The batch tank empty's and rinses jug containers ensuring no residue is left behind. The optional bulk metering system will use the high capacity venturi to draw product directly from bulk containers. Clearly labelled valves makes for ease of operation.

.Dimensions -32"W x 48"L x 39"H, Weight 110 lbs.

Tank Knife Assembly -with tank flush and rinse nozzles

Clearly marked valves for ease of operation.

#### Shown with optional metering system

With a turn of a single handle, activates the venturi to pull product directly from the bulk containers. The venturi will move product in excess of 100 lts/min. ensuring product is on board well before your sprayer is filled. The Raven Flomax 221 is accurate to within + - 1%, and measures product in litres or US gallons.