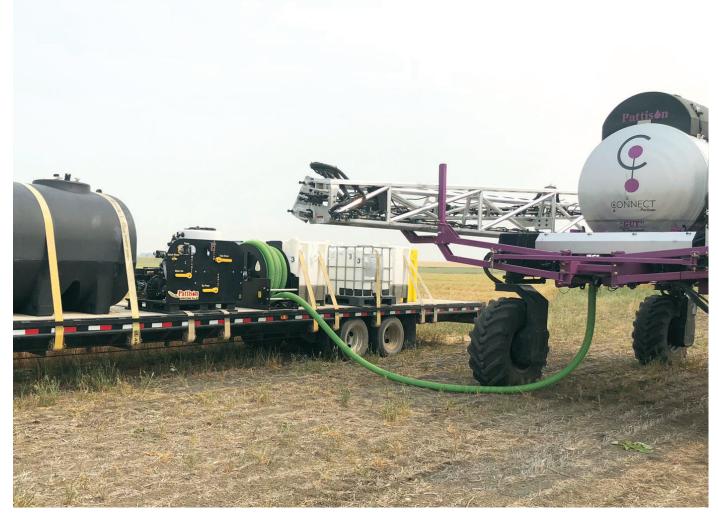

## Featuring the Pattison Inductor systems, the next generation of spray management equipment

Shown above is the Pattison custom built spray trailer being used to fill the new Connect SP120, Dot ready implement. On board the trailer is the Pattison Inductor Pro II and hose reel.

The Inductor Pro has enabled us to significantly cut back on loading time. We are able to fill a 1200gal sprayer in minutes, without hot loading. In doing this, we are also able to manage the job with only one person. Most stops are less than 10 minutes, and with multiple product hoses, it's not only faster but we are also handling the chemical much less.