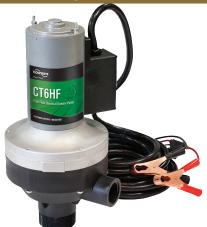

## **Model CT6-HF Pumps**

#### **STANDARD FEATURES:**

- · Market leading flow rates of up to 18 gpm.
- Viton seals and electro polished wet parts
- · Redesigned diaphragm pumping system
- · Self-priming from a dry state
- · Compatible with most agricultural chemicals
- Available with 12v or 110v motorsCT6 pump only comes with power cord. Does not include a meter, discharge hose, or tank fittings.

| DESCRIPTION                     | PART #             |
|---------------------------------|--------------------|
| Flowserve CT6-HF pump only 12v  | FSCT63EPDM12VPO    |
| Flowserve CT6<br>pump only 110v | FSCT64115VPUMPONLY |