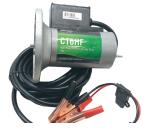

-----------------------|----------------------|--|
| Flowserve CT6-HF Caddy style c/w meter 12v  | FSCT63EPDM12VMETER   |  |
| Flowserve CT6-HF Caddy style less meter 12v | FSCT63EPDM12VNOMETER |  |
| Flowserve CT-HF Caddy style c/w meter 110v  | FSCT64EPDM115VMETER  |  |

### **Replacement Parts for CT6 Pump**



Wobble Plate Assembly



**Pump Housing Assembly** 



Valve Plate Assembly

| DESCRIPTION                             | PART #      |
|-----------------------------------------|-------------|
| Pump Housing Assembly – CT6             | FSCT6KIT207 |
| Wobble Plate Assembly – Aluminum        | FSCT6KIT602 |
| Valve Plate Assembly – EPDM Black valve | FSCT6KIT304 |
| On/Off switch Assembly                  | FSCT6107    |
| 12V HF motor assembly CT6               | FSCT6KIT102 |



P12V HF Pump only



On/Off Switch