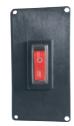

### **Replacement Parts for CT6 Pump**

Wobble Plate Assembly

**Pump Housing Assembly** 

Valve Plate Assembly

| DESCRIPTION                             | PART #      |
|-----------------------------------------|-------------|
| Pump Housing Assembly – CT6             | FSCT6KIT207 |
| Wobble Plate Assembly – Aluminum        | FSCT6KIT602 |
| Valve Plate Assembly – EPDM Black valve | FSCT6KIT304 |
| On/Off switch Assembly                  | FSCT6107    |
| 12V HF motor assembly CT6               | FSCT6KIT102 |

P12V HF Pump only

On/Off Switch