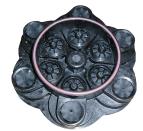

### **Replacement Parts for CT6 Pump**

Wobble Plate Assembly

**Pump Housing Assembly** 

Valve Plate Assembly

| DESCRIPTION                             | PART #      |
|-----------------------------------------|-------------|
| Pump Housing Assembly – CT6             | FSCT6KIT207 |
| Wobble Plate Assembly – Aluminum        | FSCT6KIT602 |
| Valve Plate Assembly – EPDM Black valve | FSCT6KIT304 |
| On/Off switch Assembly                  | FSCT6107    |
| 12V HF motor assembly CT6               | FSCT6KIT102 |