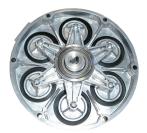

### **Replacement Parts for CT6 Pump**

Wobble Plate Assembly

**Pump Housing Assembly** 

Valve Plate Assembly

| DESCRIPTION                             | PART #      |
|-----------------------------------------|-------------|
| Pump Housing Assembly – CT6             | FSCT6KIT207 |
| Wobble Plate Assembly – Aluminum        | FSCT6KIT602 |
| Valve Plate Assembly – EPDM Black valve | FSCT6KIT304 |
| On/Off switch Assembly                  | FSCT6107    |
| 12V HF motor assembly CT6               | FSCT6KIT102 |