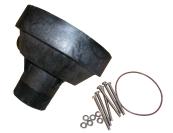

### **Replacement Parts for CT6 Pump**

Wobble Plate Assembly

**Pump Housing Assembly** 

Valve Plate Assembly

| DESCRIPTION                             | PART #      |
|-----------------------------------------|-------------|
| Pump Housing Assembly – CT6             | FSCT6KIT207 |
| Wobble Plate Assembly – Aluminum        | FSCT6KIT602 |
| Valve Plate Assembly – EPDM Black valve | FSCT6KIT304 |
| On/Off switch Assembly                  | FSCT6107    |
| 12V HF motor assembly CT6               | FSCT6KIT102 |