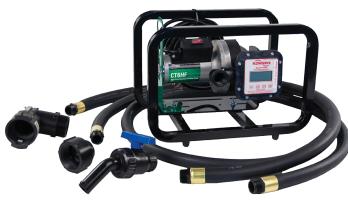

## **Model CT6-HF Pumps**

#### **STANDARD FEATURES:**

- · Market leading flow rates of up to18 gpm
- · Redesigned diaphragm pumping system
- · Viton seals and electro polished wet parts
- · Self-priming from a dry state
- Compatible with most agricultural chemicals
- · Available with 12v or 110v motors
- Comes with the 6' suction and 12' discharge hose
- · Sem 10 meter used when ordered with pump

| DESCRIPTION                                 | PART #               |  |
|---------------------------------------------|----------------------|--|
| Flowserve CT6-HF Caddy style c/w meter 12v  | FSCT63EPDM12VMETER   |  |
| Flowserve CT6-HF Caddy style less meter 12v | FSCT63EPDM12VNOMETER |  |
| Flowserve CT-HF Caddy style c/w meter 110v  | FSCT64EPDM115VMETER  |  |